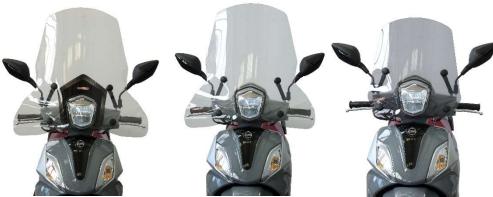

SYM SYMPHONY ST 50-125-200 EURO 5 2021

3420/EX - 3420/A - 3423/LS - 3420/BE att. 3422/E

3420/EX

3420/A

3423/LS

3420/BE

Gen-X® è un marchio registrato

| Upper fixation on handle |                     |     |
|--------------------------|---------------------|-----|
| nanaio                   | Upper bracket LH/RH | 1+1 |
|                          | Grower ø8           | 2   |
|                          | Flat washer ø8x17   | 2   |
|                          | Bush ø14xH16        | 2   |
|                          | Bolt M8x35          | 2   |
| Lower fixation on handle |                     |     |
| 1.                       | Lower bracket LH/RH | 1+1 |
|                          | Grower ø8           | 2   |
|                          | Flat washer ø8x17   | 2   |
|                          | Bush ø14xH33        | 2   |
|                          | bolt M8x50          | 2   |