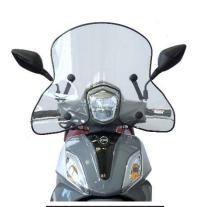

SYM SYMPHONY ST 50-125-200 EURO 5 2021

3420/EX - 3420/A - 3423/LS - 3420/BE att. 3422/E

3420/EX

3420/A

3423/LS

3420/BE

Gen-X® è un marchio registrato

| Upper fixation on handle |                     |     |
|--------------------------|---------------------|-----|
| nanaio                   | Upper bracket LH/RH | 1+1 |
|                          | Grower ø8           | 2   |
|                          | Flat washer ø8x17   | 2   |
|                          | Bush ø14xH16        | 2   |
|                          | Bolt M8x35          | 2   |
| Lower fixation on handle |                     |     |
| 1.                       | Lower bracket LH/RH | 1+1 |
|                          | Grower ø8           | 2   |
|                          | Flat washer ø8x17   | 2   |
|                          | Bush ø14xH33        | 2   |
|                          | bolt M8x50          | 2   |