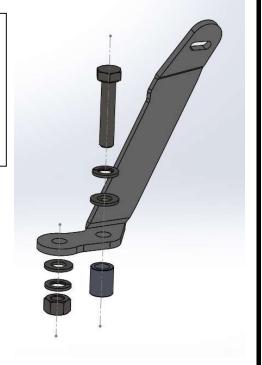

## **UPPER PART FIXATION**

- 1) assemble bolt M8x35, grower, flat washer, bracket and bush H=16 and screw all in the mirror's fixing room loosely.
- 3) add and fix the mirrors on bracket by provided nuts M8