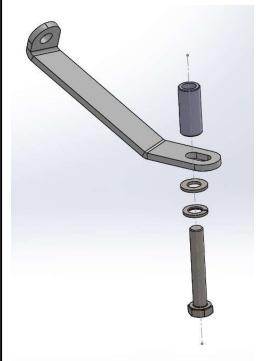

## **LOWER PART FIXATION**

- 1) assemblE bolt M8x50, grower, flat washer, bracket and bush H= and screw all in the mirror's fixing room loosely.
- 2) pre-assemble the screen fixing system, center the screen and tighten the hardware