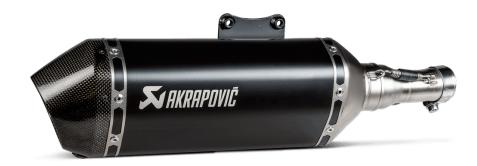

## **INFO**

The Slip-On Line represents the first step in the exhaust system tuning process and offers a great balance between price and optimum performance. The systems are lighter compared to the stock exhaust system and feature exceptional production quality and increased engine performance combined with pure racing sound output. A combination of racing materials like carbon fibre for the end cap give these exhaust systems a racing touch.

For installing the Slip-On Line system, the stock exhaust system has to be cut. Please read the instructions carefully before the start of the installation.